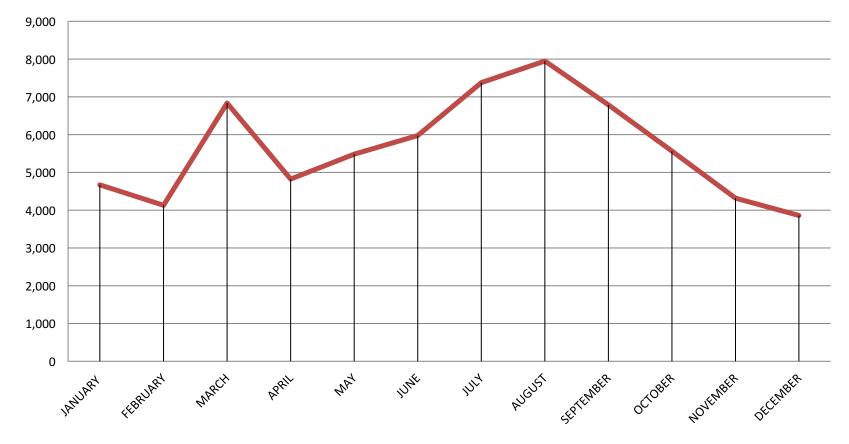

#### When are they visiting?

2014 Check-ins

#### When are they visiting?

Check-ins by Month 2014