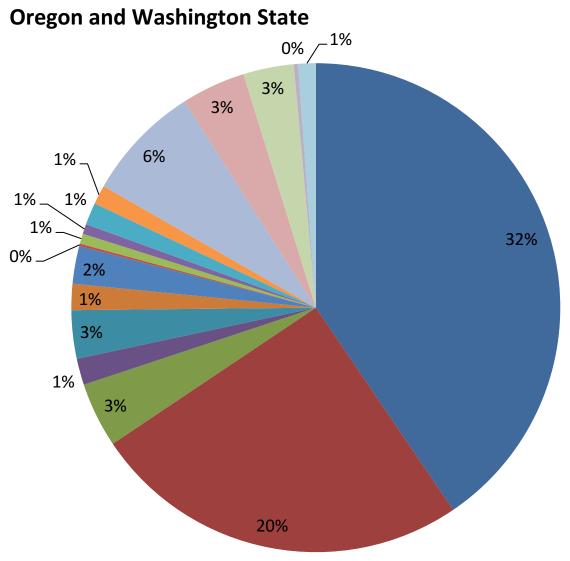

#### • High Potential Growth Markets

- Primary Market: Greater Portland Area (Including Vancouver, WA)
  - 1/3 of our overnight visitors, minimal daytrippers
- Secondary Market: Willamette Valley
  - 20% of guests, propensity to summer day trip
  - Present offers requiring overnight stays
  - Concentrate on shoulder seasons
- Return Visitation: Focus group study demonstrated a strong propensity for return trips
  - Invest in destination experience

#### • Potential Markets for Growth

- Reach the balance of Pacific Northwest markets efficiently via regional media, PR and social media
  - 1859 Magazine
  - Northwest Travel & Life
- Do not renew marketing efforts in Seattle and Idaho
  - Seattle, 6% of visitation coupled with high media costs
  - Idaho, 3% of visitation, easy to reach via Boise media
- Consider eventual test market programs, but not until core markets have been addressed