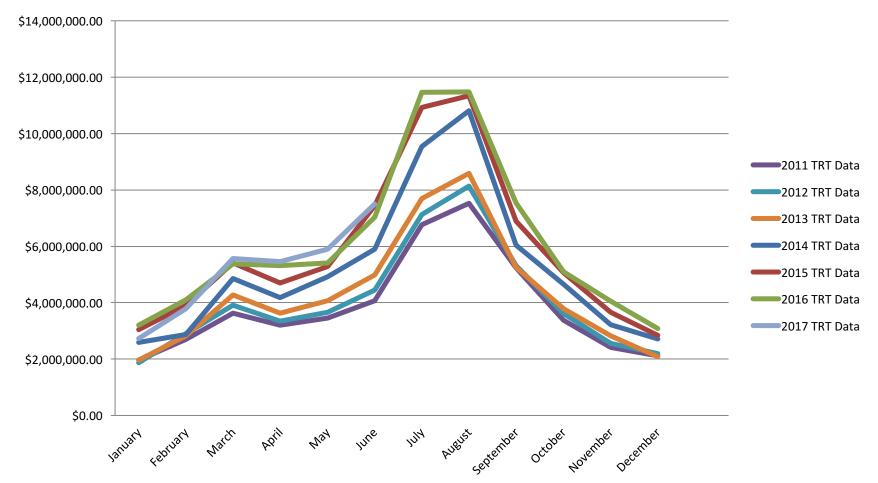

ASCADES NORTH CENTRAL ALASKA SOUTHEAST HAWAII OTHER COUNTRIES THE ISLANDS





- GREATER PORTLAND
- WILLAMETTE VALLEY
- OREGON COAST
- MT HOOD/THE GORGE
- CENTRAL OREGON
- EASTERN OREGON
- SOUTHERN OREGON
- THE ISLANDS
- NORTH CASCADES
- NORTH CENTRAL
- NORTHEAST
- PENINSULAS AND COAST
- METRO SEATTLE
- THE VOLCANOES
- WINE COUNTRY
- SOUTHEAST
- THE GORGE

Where are our visitors from?





**Are VRDs Different?** 



#### **Are VRDs Different?**



#### When are they visiting?

2014 Check-ins



#### **Are VRDs Different?**

#### 2014 VRD Check-ins



#### When are they visiting?

Check-ins by Month 2014



#### When are they visiting?

Willamette Valley Seasonality



#### When are they visiting?

#### Seasonality by Share of Check-Ins



#### When are they visiting?

#### TRT 2011-2017



#### **STR Report**

#### Occupany/ADR 2015-2017







WASHINGTON

#### **ECLIPSE OREGON BREAKDOWN**





#### What We Still Need to Learn

Who is visiting? – Guest Age

Base: Overnight Marketable Trips





#### Who is visiting? - Children in Household

Base: Overnight Marketable Trips





#### Who is visiting? – Length of Stay

#### Base: Overnight Marketable Trips





#### **Comparisons to Coast Region Research**

- Demographics of *Lincoln City* Focus
  Group Participants
  - Age Group: 39-44 & 45-64 (primary)
  - Gender: 60% Female, 40% Male
  - Household Income: Under \$100K
  - Marital Status: Married/Partner
  - Children: 68% had none under 18
  - Visits per Year: 2-3
  - Overnights During Stay: 2-3
  - Accommodations: Hotel/Motel
  - Travel Party Size: 2
  - Reason For Travel