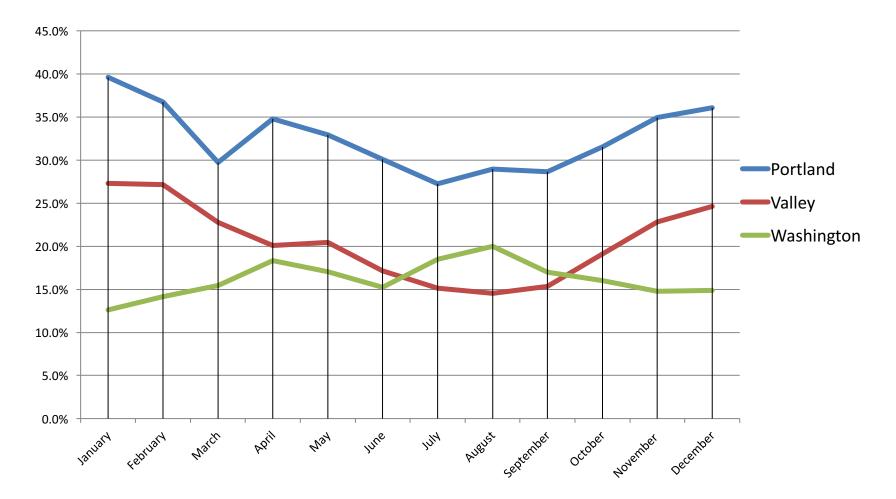

#### When are they visiting?

Check-ins by Month 2014

#### When are they visiting?

Willamette Valley Seasonality

#### When are they visiting?