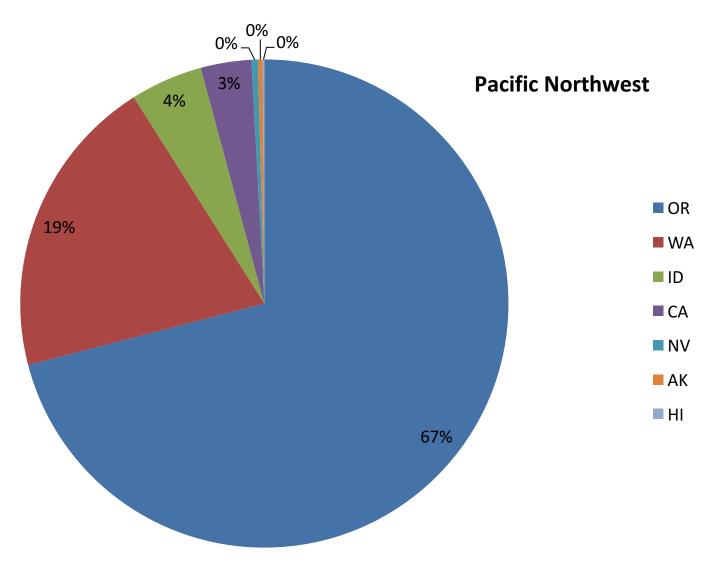

#### • Potential Markets for Growth

- Reach the balance of Pacific Northwest markets efficiently via regional media, PR and social media
  - 1859 Magazine
  - Northwest Travel & Life
- Do not renew marketing efforts in Seattle and Idaho
  - Seattle, 6% of visitation coupled with high media costs
  - Idaho, 3% of visitation, easy to reach via Boise media
- Consider eventual test market programs, but not until core markets have been addressed