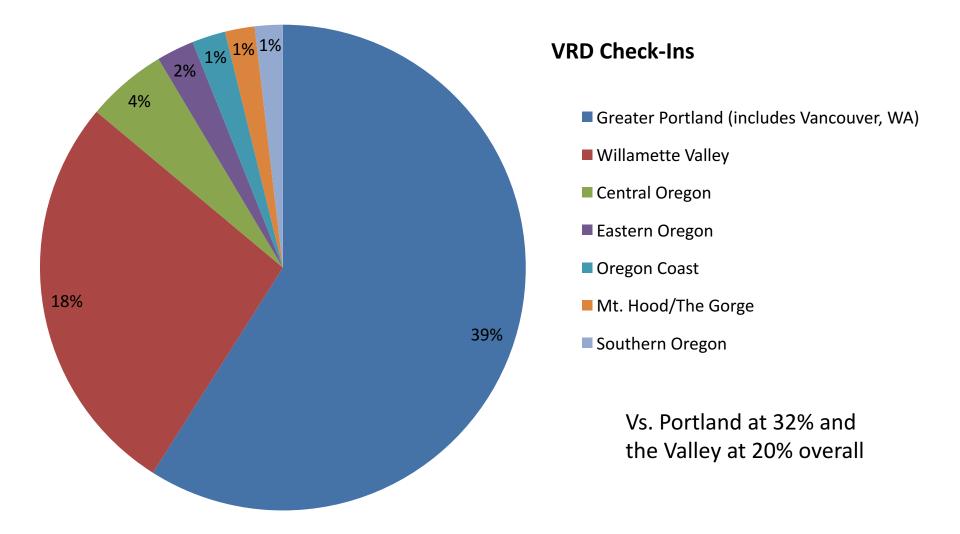

#### • High Potential Growth Markets

- Primary Market: Greater Portland Area (Including Vancouver, WA)
  - 1/3 of our overnight visitors, minimal daytrippers
- Secondary Market: Willamette Valley
  - 20% of guests, propensity to summer day trip
  - Present offers requiring overnight stays
  - Concentrate on shoulder seasons
- Return Visitation: Focus group study demonstrated a strong propensity for return trips
  - Invest in destination experience