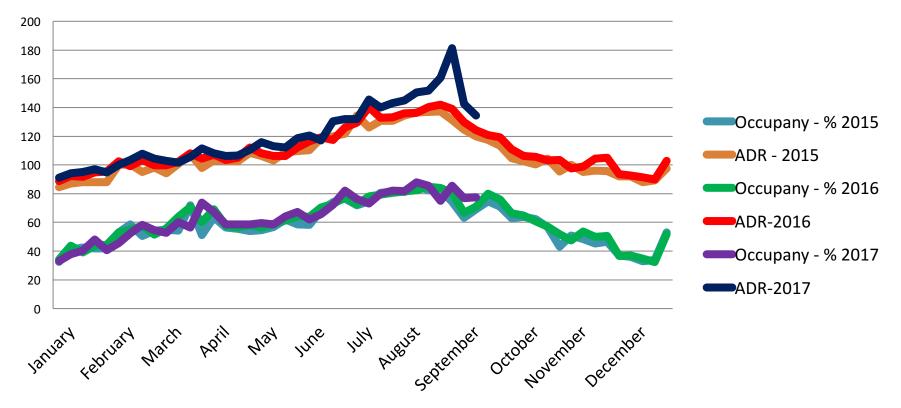

COUNTRIES THE ISLANDS





- GREATER PORTLAND
- WILLAMETTE VALLEY
- OREGON COAST
- MT HOOD/THE GORGE
- CENTRAL OREGON
- EASTERN OREGON
- SOUTHERN OREGON
- THE ISLANDS
- NORTH CASCADES
- NORTH CENTRAL
- NORTHEAST
- PENINSULAS AND COAST
- METRO SEATTLE
- THE VOLCANOES
- WINE COUNTRY
- SOUTHEAST
- THE GORGE

Where are our visitors from?





**Are VRDs Different?** 



#### **Are VRDs Different?**



#### When are they visiting?

2014 Check-ins



#### **Are VRDs Different?**

#### 2014 VRD Check-ins



#### When are they visiting?

Check-ins by Month 2014



#### When are they visiting?

Willamette Valley Seasonality



#### When are they visiting?

#### Seasonality by Share of Check-Ins



#### When are they visiting?

#### TRT 2011-2017



#### **STR Report**

#### Occupany/ADR 2015-2017







WASHINGTON

#### **ECLIPSE OREGON BREAKDOWN**





#### What We Still Need to Learn

Who is visiting? – Guest Age

Base: Overnight Marketable Trips





#### Who is visiting? - Children in Household

Base: Overnight Marketable Trips





#### Who is visiting? – Length of Stay

#### Base: Overnight Marketable Trips





#### **Comparisons to Coast Region Research**

- Demographics of *Lincoln City* Focus
  Group Participants
  - Age Group: 39-44 & 45-64 (primary)
  - Gender: 60% Female, 40% Male
  - Household Income: Under \$100K
  - Marital Status: Married/Partner
  - Children: 68% had none under 18
  - Visits per Year: 2-3
  - Overnights During Stay: 2-3
  - Accommodations: Hotel/Motel
  - Travel Party Size: 2
  - Reason For Travel: Leisure
  - Method of Planning: Internet

- Demogr