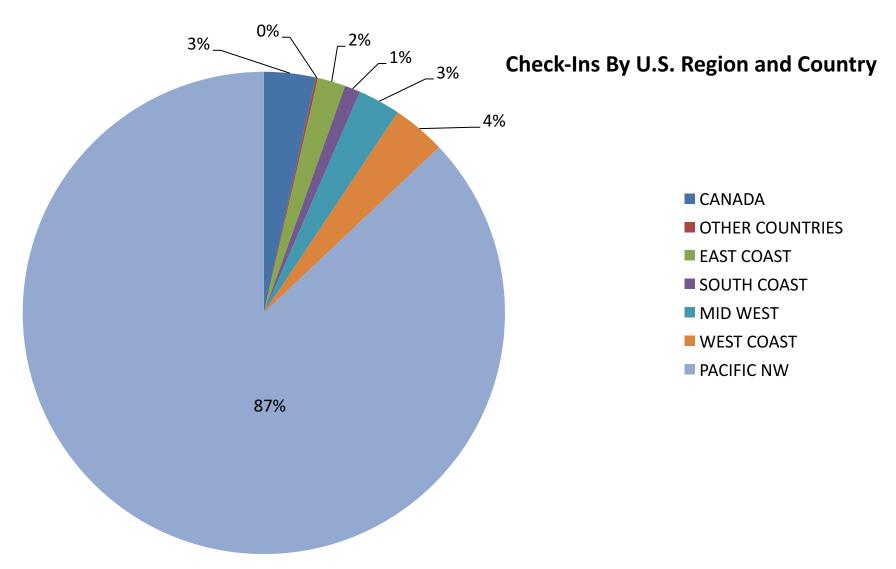

Where are our visitors from?

GREATER PORTLAND WILLAMETTE VALLEY METRO SEATTLE CALIFORNIA WEST COAST CANADA OREGON COAST THE VOLCANOES IDAHO MID WEST WINE COUNTRY CENTRAL OREGON SOUTHERN OREGON EAST COAST MT HOOD/THE GORGE EASTERN OREGON NORTHEAST SOUTH COAST PENINSULAS AND COAST THE GORGE NEVADA NORTH CASCADES NORTH CENTRAL ALASKA SOUTHEAST HAWAII OTHER COUNTRIES THE ISLANDS

#### • Potential Markets for Growth

- Reach the balance of Pacific Northwest markets efficiently via regional media, PR and social media
  - 1859 Magazine
  - Northwest Travel & Life
- Do not renew marketing efforts in Seattle and Idaho
  - Seattle, 6% of visitation coupled with high media costs
  - Idaho, 3% of visitation, easy to reach via Boise media
- Consider eventual test market programs, but not until core markets have been addressed