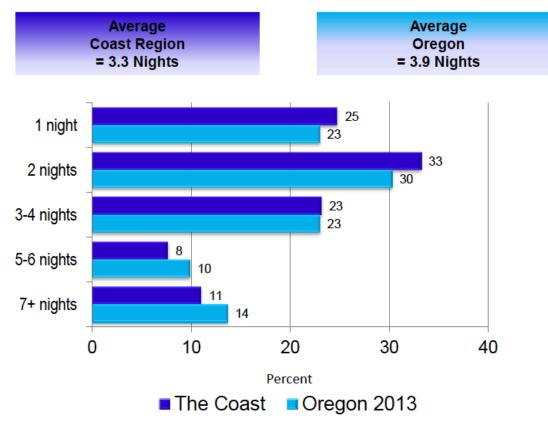

sitors from?





**Are VRDs Different?** 



#### **Are VRDs Different?**



#### When are they visiting?

2014 Check-ins



#### **Are VRDs Different?**

#### 2014 VRD Check-ins



#### When are they visiting?

Check-ins by Month 2014



#### When are they visiting?

Willamette Valley Seasonality



#### When are they visiting?

#### Seasonality by Share of Check-Ins



#### When are they visiting?

#### TRT 2011-2017



#### **STR Report**

#### Occupany/ADR 2015-2017







WASHINGTON

#### **ECLIPSE OREGON BREAKDOWN**





#### What We Still Need to Learn

Who is visiting? – Guest Age

Base: Overnight Marketable Trips





#### Who is visiting? - Children in Household

Base: Overnight Marketable Trips





#### Who is visiting? – Length of Stay

#### Base: Overnight Marketable Trips





#### **Comparisons to Coast Region Research**

- Demographics of *Lincoln City* Focus
  Group Participants
  - Age Group: 39-44 & 45-64 (primary)
  - Gender: 60% Female, 40% Male
  - Household Income: Under \$100K
  - Marital Status: Married/Partner
  - Children: 68% had none under 18
  - Visits per Year: 2-3
  - Overnights During Stay: 2-3
  - Accommodations: Hotel/Motel
  - Travel Party Size: 2
  - Reason For Travel: Leisure
  - Method of Planning: Internet

- Demographics of *Travel Oregon* Research
  - Age Group: 39-44 (primary) & 45-64
  - Gender: 57% Female, 43% Male
  - Household Income: Under \$100K
  - Marital Status: Married/Partner
  - Children: 62% had none under 18
  - Visits per Year: N/A
  - Overnights During Stay: 2-3
  - Accommodations: Hotel/Motel
  - Travel Party Siz