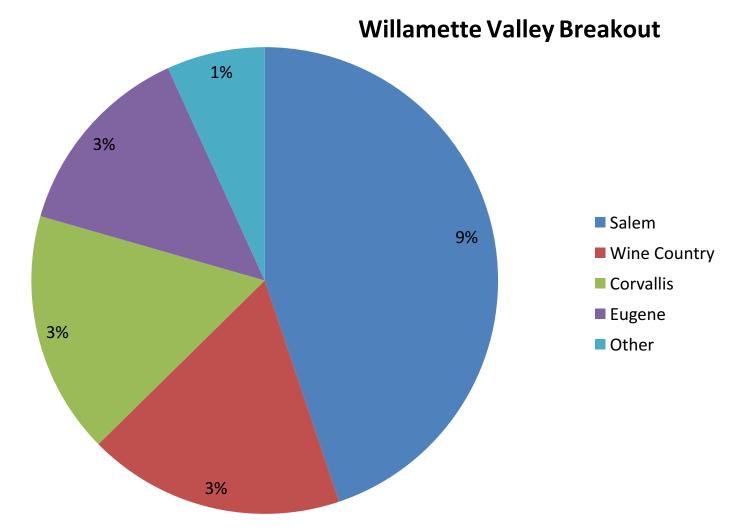

#### When are they visiting?

Check-ins by Month 2014

#### When are they visiting?

Willamette Valley Seasonality