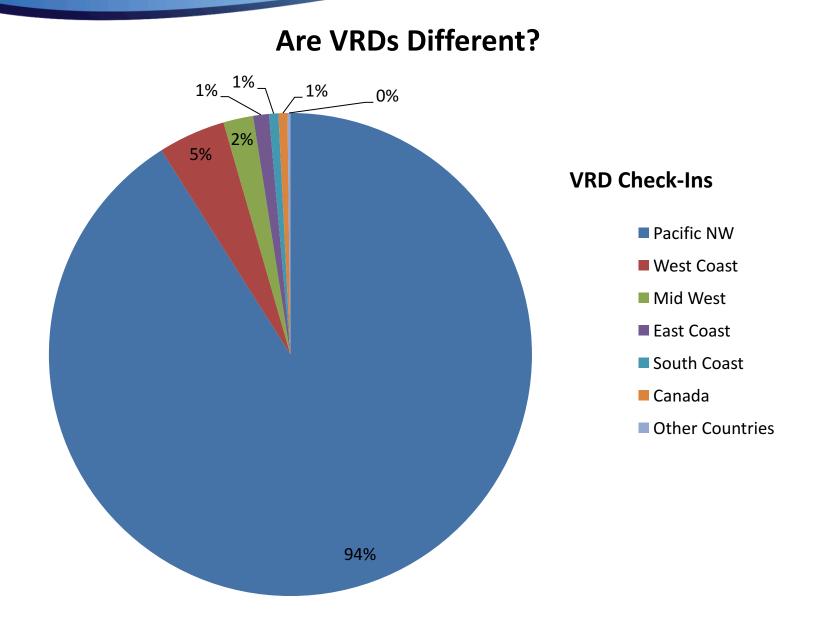

Where are our visitors from?

**Are VRDs Different?** 

#### **Are VRDs Different?**

#### • Potential Markets for Growth

- Reach the balance of Pacific Northwest markets efficiently via regional media, PR and social media
  - 1859 Magazine
  - Northwest Travel & Life
- Do not renew marketing efforts in Seattle and Idaho
  - Seattle, 6% of visitation coupled with high media costs
  - Idaho, 3% of visitation, easy to reach via Boise media
- Consider eventual test market programs, but not until core markets have been addressed