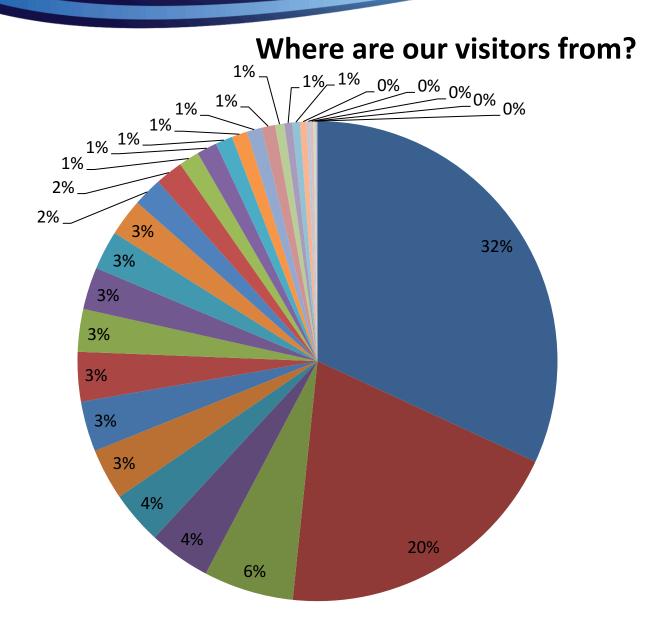

Where are our visitors from?

GREATER PORTLAND WILLAMETTE VALLEY METRO SEATTLE CALIFORNIA WEST COAST CANADA OREGON COAST THE VOLCANOES IDAHO MID WEST WINE COUNTRY CENTRAL OREGON SOUTHERN OREGON EAST COAST MT HOOD/THE GORGE EASTERN OREGON NORTHEAST SOUTH COAST PENINSULAS AND COAST THE GORGE NEVADA NORTH CASCADES NORTH CENTRAL ALASKA SOUTHEAST HAWAII OTHER COUNTRIES THE ISLANDS

- GREATER PORTLAND
- WILLAMETTE VALLEY
- OREGON COAST
- MT HOOD/THE GORGE
- CENTRAL OREGON
- EASTERN OREGON
- SOUTHERN OREGON
- THE ISLANDS
- NORTH CASCADES
- NORTH CENTRAL
- NORTHEAST
- PENINSULAS AND COAST
- METRO SEATTLE
- THE VOLCANOES
- WINE COUNTRY
- SOUTHEAST
- THE GORGE