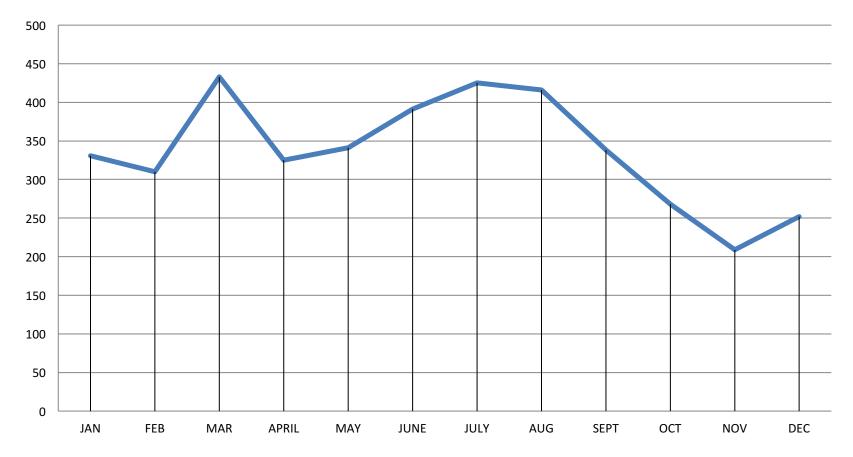

#### When are they visiting?

Willamette Valley Seasonality

#### When are they visiting?