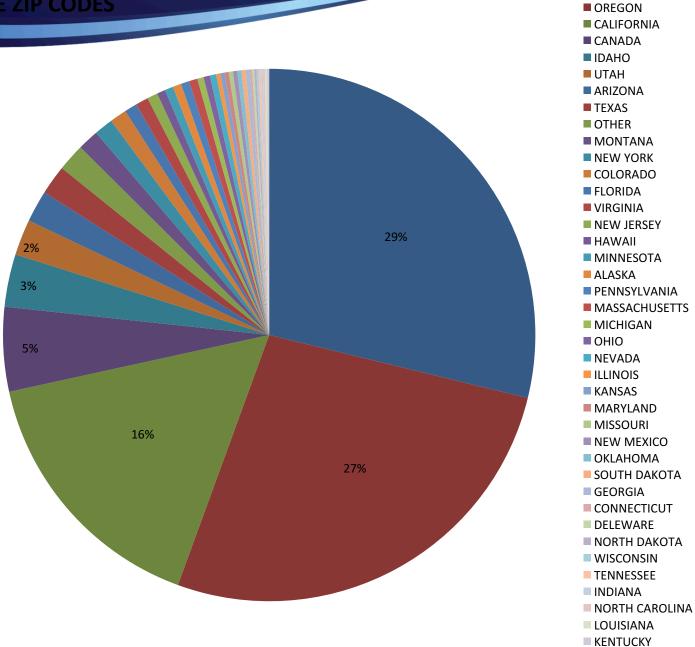

### **Lodging Partnerships:** Zip Code Source of Residency

| AA                                                                   |                | Window                                        | dow Position Save Swit | ch .        |                            |         |
|----------------------------------------------------------------------|----------------|-----------------------------------------------|------------------------|-------------|----------------------------|---------|
| · 993 - ROS                                                          | earch          |                                               | Workspace Windo        | ws - Macros |                            |         |
| 92037 Des                                                            | curen          | AC AD                                         |                        | Macros      |                            |         |
| 92037 Deere Island<br>97013 Milwaukie<br>97110 size                  | ▼ OR           |                                               | AE                     |             |                            |         |
| 119 Shin-I                                                           | Wa             | ▼ 973 ▼ Ai                                    |                        | AF          |                            |         |
|                                                                      | OR             | 97054 Cc<br>97267                             |                        |             | AG                         |         |
| JIII Clack                                                           | CA             | 97267 Mc                                      | rnelius                |             |                            | Dee     |
| 120 Flore                                                            | Or             | 50088 Rev                                     |                        | OR          | 971 -                      | Decembe |
| STUSU FORMULA                                                        | OR             | 5/002 Sca                                     |                        | Or          | 5/113                      | Alah    |
|                                                                      | OR             | 13 3810                                       |                        | Or          | 57038 Con. III             |         |
| 52049 Span                                                           | 52049 Span     |                                               | 57439 Sherid           |             | STIDD Port                 |         |
|                                                                      | OR             | 3/110 Koi-                                    |                        | r           | 57056 Y                    | anal 'u |
| Backgrou                                                             | Wa             | 5/123 Rosal                                   | 01                     |             | -/ JUI D-                  |         |
| Backgrou                                                             | nc OR          |                                               |                        | 2           | 3/3/8 Lin                  |         |
| 97070                                                                | Wa             | 97383 Vanc                                    | Or<br>Wor              |             |                            |         |
| JIIPT7                                                               |                |                                               |                        |             | 2/4/11/11/11               |         |
| 97 • Obtained                                                        | d zin code da  | ta hy month                                   | for calendary          | ear 201     | A from                     |         |
| 97801 A                                                              | a zip couc uc  | and by Photprince G                           | or calcinuary          |             | 97200 Wari                 | enton   |
| 97301 Anc 12 <sup>8</sup> Linco                                      | In City Indgir | ng properties                                 | n Canad                | d           |                            |         |
| 98901 Ridgefield<br>4400 • Sain <b>599,000 C</b><br>59715 Bellingham | A A            | 97000                                         | Or                     | Ja          | Saint                      | Plana   |
| 4400 EO 000 c                                                        | hack inc tat   | 97003 Milwaukie<br>99501 Milwaukie            |                        |             |                            |         |
| 59715 Bellingham                                                     | HECK-IIIS LOLA | 99501 Mcminnvil<br>97307 Hill -               | le OR                  |             |                            |         |
|                                                                      | OR             | 97307 Hillsboro<br>98642 F                    |                        |             | 83651 Newbe                | rg      |
| 97401 Springfeild                                                    | Wa             | 98642 Forest Grov<br>97051 Newport<br>98225 P | or Or                  | 9           | 7267 Greshar               | n       |
|                                                                      | Wa             | 98225 Bend                                    | OR                     | 9           | 7128 McMinn<br>7123 Culver | ville   |
| -10 Hall-                                                            | OR             | 99206 Littl                                   | Or                     | 31          | 116 Mil.                   |         |
| 37850 Flim:                                                          | OR             | 314// Book                                    | OR                     |             |                            | e       |
| 57002 Gasta                                                          | OR             |                                               | Co                     | 211         | UI Bost                    |         |
| 0032 Grad                                                            | Or             | 57338 Fug                                     | OR                     | 001         | 20 Cantl -                 |         |
| JJJU Ricks                                                           | Or             | TJ/ Fruit                                     | Wa                     |             |                            | k       |
| Jandu                                                                | Or             | 119 Alba                                      | OR                     |             |                            |         |
| 008 Tigard                                                           | Or             | STUSU Fadla o                                 | ID                     | 5740        | Shorid                     |         |
| 148 Vance                                                            | OR             |                                               | OR                     |             | Will                       |         |
| Nexpura                                                              | Or             | STUSS Portly                                  | OR                     |             | Reda                       |         |
| ch charts April chart                                                | Wa             | 97223 The Dalles                              | Or                     | 97022       | Banks                      |         |