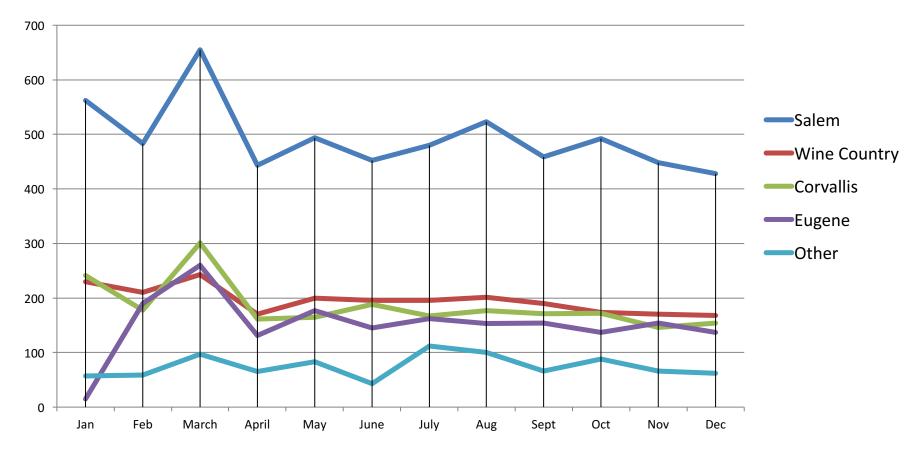

THERN OREGON EAST COAST MT HOOD/THE GORGE EASTERN OREGON NORTHEAST SOUTH COAST PENINSULAS AND COAST THE GORGE NEVADA NORTH CASCADES NORTH CENTRAL ALASKA SOUTHEAST HAWAII OTHER COUNTRIES THE ISLANDS





- GREATER PORTLAND
- WILLAMETTE VALLEY
- OREGON COAST
- MT HOOD/THE GORGE
- CENTRAL OREGON
- EASTERN OREGON
- SOUTHERN OREGON
- THE ISLANDS
- NORTH CASCADES
- NORTH CENTRAL
- NORTHEAST
- PENINSULAS AND COAST
- METRO SEATTLE
- THE VOLCANOES
- WINE COUNTRY
- SOUTHEAST
- THE GORGE

Where are our visitors from?





**Are VRDs Different?** 



#### **Are VRDs Different?**



#### When are they visiting?

2014 Check-ins



#### **Are VRDs Different?**

#### 2014 VRD Check-ins



#### When are they visiting?

Check-ins by Month 2014



#### When are they visiting?

Willamette Valley Seasonality



#### When are they visiting?

#### Seasonality by Share of Check-Ins



#### When are they visiting?

#### TRT 2011-2017



#### **STR Report**

#### Occupany/ADR 2015-2017







WASHINGTON

#### **ECLIPSE OREGON BREAKDOWN**





#### What We Still Need to Learn

Who is visiting? – Guest Age

Base: Overnight Marketable Trips





#### Who is visiting? - Children in Household

Base: Overnight Marketable Trips





#### Who is visiting? – Length of Stay

#### Base: Overnight Marketable Trips





#### **Comparisons to Coast Region Research**

- Demographics of *Lincoln City* Focus
  Group Participants
  - Age Group: 39-44 & 45-64 (primary)
  - Gender: 60% Female, 40% Male
  - Household Income: Under \$100K
  - Marital Status: Married/Partner
  - Children: 68% had none under 18
  - Visits