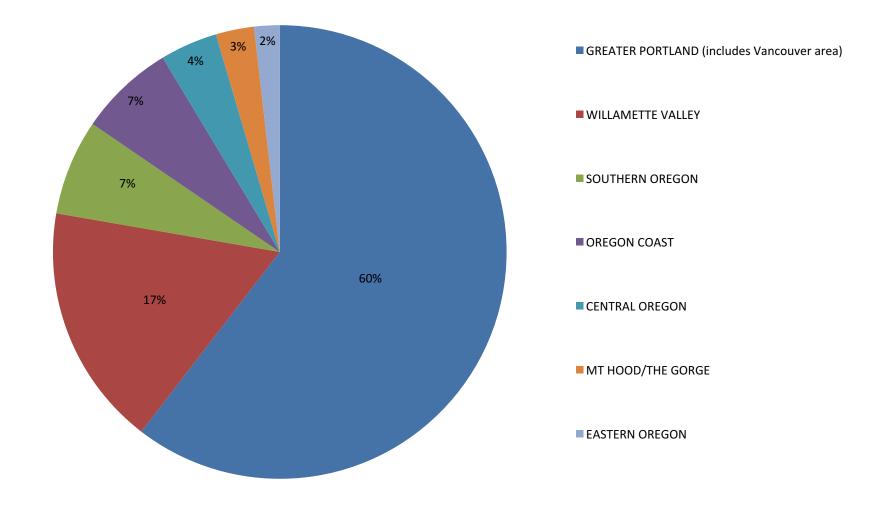

Where are our visitors from?

GREATER PORTLAND WILLAMETTE VALLEY METRO SEATTLE CALIFORNIA WEST COAST CANADA OREGON COAST THE VOLCANOES IDAHO MID WEST WINE COUNTRY CENTRAL OREGON SOUTHERN OREGON EAST COAST MT HOOD/THE GORGE EASTERN OREGON NORTHEAST SOUTH COAST PENINSULAS AND COAST THE GORGE NEVADA NORTH CASCADES NORTH CENTRAL ALASKA SOUTHEAST HAWAII OTHER COUNTRIES THE ISLANDS

- GREATER PORTLAND
- WILLAMETTE VALLEY
- OREGON COAST
- MT HOOD/THE GORGE
- CENTRAL OREGON
- EASTERN OREGON
- SOUTHERN OREGON
- THE ISLANDS
- NORTH CASCADES
- NORTH CENTRAL
- NORTHEAST
- PENINSULAS AND COAST
- METRO SEATTLE
- THE VOLCANOES
- WINE COUNTRY
- SOUTHEAST
- THE GORGE

#### • High Potential Growth Markets

- Primary Market: Greater Portland Area (Including Vancouver, WA)
  - 1/3 of our overnight visitors, minimal daytrippers
- Secondary Market: Willamette Valley
  - 20% of guests, propensity to summer day trip
  - Present offers requiring overnight stays
  - Concentrate on shoulder seasons
- Return Visitation: Focus group study demonstrated a strong propensity for return trips
  - Invest in destination experience

#### • Potential Markets for Growth

- Reach the balance of Pacific Northwest markets efficiently via regional media, PR and social media
  - 1859 Magazine
  - Northwest Travel & Life
- Do not renew marketing efforts in Seattle and Idaho
  - Seattle, 6% of visitation coupled with high media costs
  - Idaho, 3% of visitation, easy to reach via Boise media
- Consider eventual test market programs, but not until core markets have been addressed