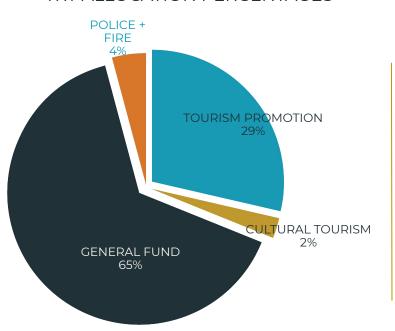

# Allocation of TRT Dollars (FY 19-21)

### TRT ALLOCATION PERCENTAGES

#### TRT ALLOCATIONS BY YEAR

|                   | FY 19       | FY 20       | FY 21(proj.) |
|-------------------|-------------|-------------|--------------|
| GENERAL FUND      | \$6,592,525 | \$5,685,848 | \$4,252,948  |
| POLICE + FIRE     | \$406,946   | \$350,978   | \$262,528    |
| TOURISM PROMOTION | \$2,936,115 | \$2,532,308 | \$2,047,716  |
| CULTURAL TOURISM  | \$238,063   | \$205,322   | \$238,063    |