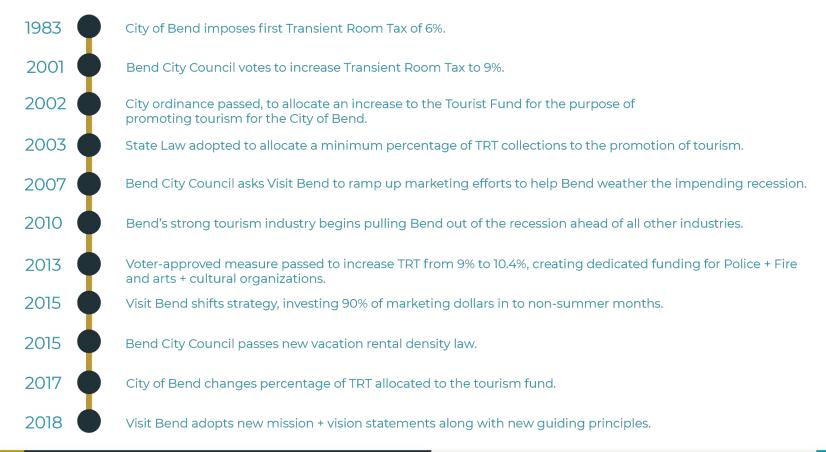

include:

For local lodging taxes at were in existence in 2003 (For the City of Bend, this was 9%):

- Maintain the percentage of existing lodging tax used for tourism promotion and tourism facilities\*
- The recipients of the tax may change, but the percentage used for tourism purposes cannot

For new or increased local lodging taxes (For the City of Bend, the tax rate was increased by 1.4% - approved by voters in 2013):

- 70% must be used for tourism promotion or tourism-related facilities\*
- 30% is unrestricted in use

<sup>\*</sup>Additionally there is a 1.5% statewide tax making the total TRT tax rate 12.9% in the city of Bend.

<sup>\*</sup>In Bend, local city code further restricts use so that tourism-related facilities cannot be funded by local lodging taxes.



## TRT Timeline





## Room Tax Breakdown



X 10.4% Tax Rate =

\$12.94

70% to General Fund:

\$9.06

30% Restricted to Tourism Fund:

\$3.88

\$124.41



\$2,300 / year / hotel room to city's general fund

compared to



\$630/ year / private residence to city's general fund



# Allocation of TRT Dollars (FY 19-21)

### TRT ALLOCATION PERCENTAGES



#### TRT ALLOCATIONS BY YEAR

|                   | FY 19       | FY 20       | FY 21(proj.) |
|-------------------|-------------|-------------|--------------|
| GENERAL FUND      | \$6,592,525 | \$5,685,848 | \$4,252,948  |
| POLICE + FIRE     | \$406,946   | \$350,978   | \$262,528    |
| TOURISM PROMOTION | \$2,936,115 | \$2,532,308 | \$2,047,716  |
| CULTURAL TOURISM  | \$238,063   | \$205,322   | \$238,063    |

# STATE OF OREGON DIRECT TRAVEL IMPACTS